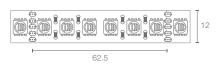

## DIMENSIONS (MM)

Width x Height : 12mm x 2mm (Bare Strip)
Cut Section : 6 LEDs, 62.5mm
LED Pitch : 14.3mm
LEDs per Meter : 96 LEDs/m