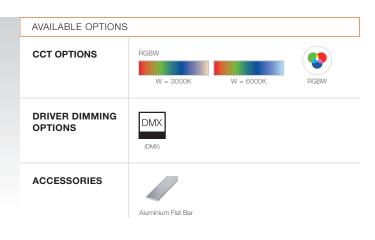

### SPECIFICATIONS

| Light Colour | Efficacy<br>(lm/W) | Luminous Flux per meter (lm/m)<br>15W/m | RGB Wavelength (nm) /<br>White CCT |  |  |
|--------------|--------------------|-----------------------------------------|------------------------------------|--|--|
| Red          | 50.0               | 126                                     | 620 - 630                          |  |  |
|              |                    | (@2.52W)                                |                                    |  |  |
| Green        | 76.0               | 271                                     | 545 505                            |  |  |
|              |                    | (@3.57W)                                | 515 - 525                          |  |  |
| Blue         | 20.3               | 72                                      | 400 470                            |  |  |
|              |                    | (@3.57W)                                | 460 - 470                          |  |  |
| White        | 110.0              | 587                                     | 3000K                              |  |  |
|              |                    | (@5.34W)                                | 6000K                              |  |  |

## ORDERING MATRIX

| Module  |    | Power | сст    |             | Length |          | Strip Option |                    |
|---------|----|-------|--------|-------------|--------|----------|--------------|--------------------|
| FM12-96 | 15 | 15W/m | RGBW30 | RGBW(3000K) | 5M     | 5m Reel* | N            | Bare Strip         |
|         |    |       | RGBW60 | RGBW(6000K) |        |          | FB           | Aluminium Flat Bar |