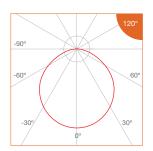

#### PHOTOMETRICS

| Lifetime                                                     | Up to 50,000 hours L80 lamp life at Ta = 25°C        |  |  |
|--------------------------------------------------------------|------------------------------------------------------|--|--|
| Voltage                                                      | 24V DC                                               |  |  |
| Power Options                                                | 15W/m                                                |  |  |
| Light Effect Narrow LED pitch distance for light homogeneity |                                                      |  |  |
| Operating Temperature                                        | Ta (min) = -20°C, Ta (max) = +50°C                   |  |  |
| Wire Connection                                              | Supplied with insulated AWG 24 wires at 150mm length |  |  |
| Ingress Protection                                           | IP20                                                 |  |  |
| Beam Angle                                                   | 120°                                                 |  |  |